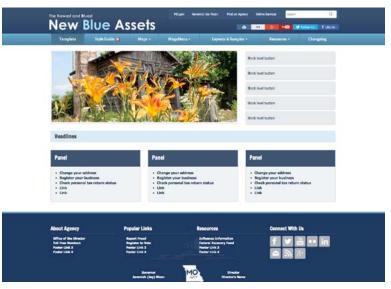

### **General Header Branding for Agency Sites**

In order to maintain a level of quality and consistency general branding guidelines are used in the blue template header. These guidelines are flexible may be adapted to best fit the needs of specific agency or brand. Header logos and logo photoshop templates are available on request.

### **Examples**

State of Missouri
State Tax Commission

Seal background with standard typography

Monochrome with specialized typography/logo

Full color logo/seal with standard typography