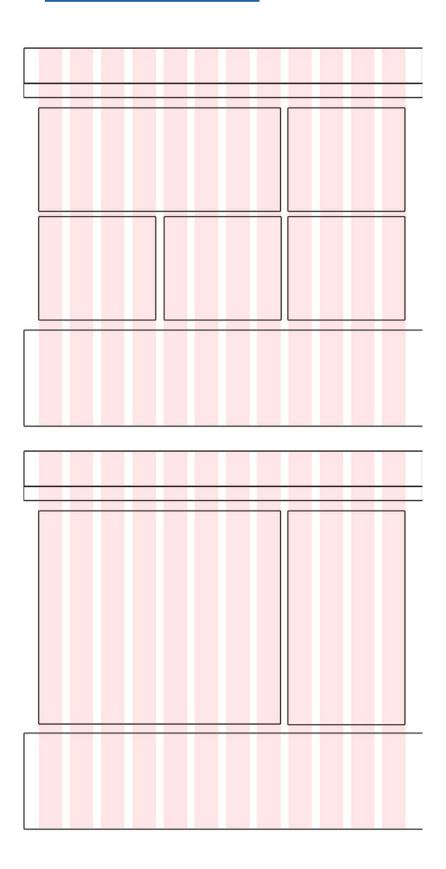

# **Site Grid**

Bootstrap includes a responsive, fluid grid system that scales up to 12 columns as the device size increases. **Additional Information** 