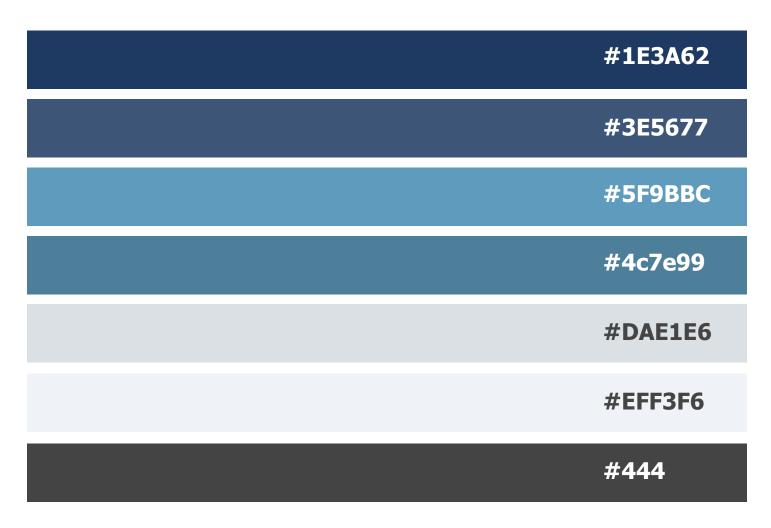

### **Main Color Palette**

These colors are blue theme's main palette. While tints and shades are acceptable, an attempt should be made to stay within the listed colors. The exception being an alert, an area of high importance or a piece of content where increased contrast may be desirable.

### **Header background**

#3e5677

#1e3a62

Header background is a blue gradient so white or light colored text and elements usually works best.