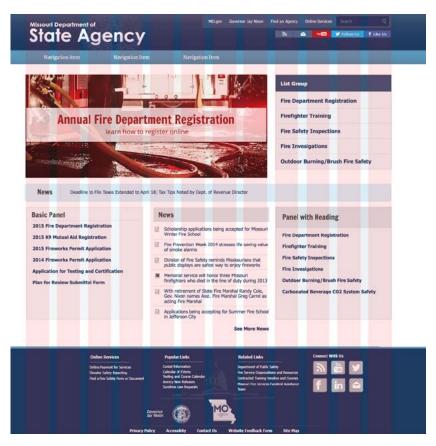

### **Graphic and Imagery**

Content between different sites will vary greatly, so there is flexibility with graphics and imagery. In general graphics should be clean, clear and concise. An effort should be made to incorporate the theme color palette and fonts but other colors and fonts can be used to supplement and provide variety.